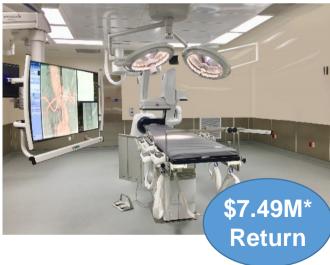

## **REAL RETURN ON INVESTMENT**

From the integration of new technology to the need for repairs, the OR is under constant pressure to remain open for business. With mfPHD's wall system, renovations are done off-hours, and the system is far more hygienic than the standard OR. The numbers speak for themselves.

## 25 ORs (\$3.0 Million Investment)