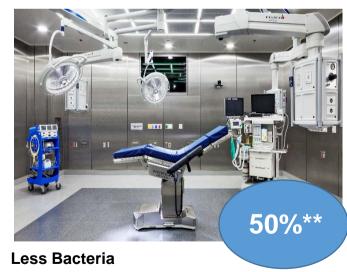

## **Infection Control**

 $<sup>*</sup>Assumes\ saving\ 5\ days\ per\ room\ over\ 5\ years\ for\ renovations, with\ \$100,000/day\ revenue\ and\ a\ 2\%\ inflation\ rate.$ 

<sup>\*\*3&</sup>lt;sup>rd</sup> party testing revealed standard room total colony count of 114 / mfPHD room of 58.