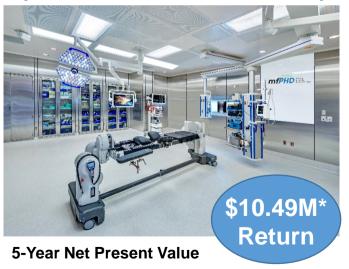

## **REAL RETURN ON INVESTMENT**

From the integration of new technology to the need for repairs, the OR is under constant pressure to remain open for business. With mfPHD's wall system, renovations are done off-hours, and the system is far more hygienic than the standard OR. The numbers speak for themselves.

## 35 ORs (\$4.2 Million Investment)